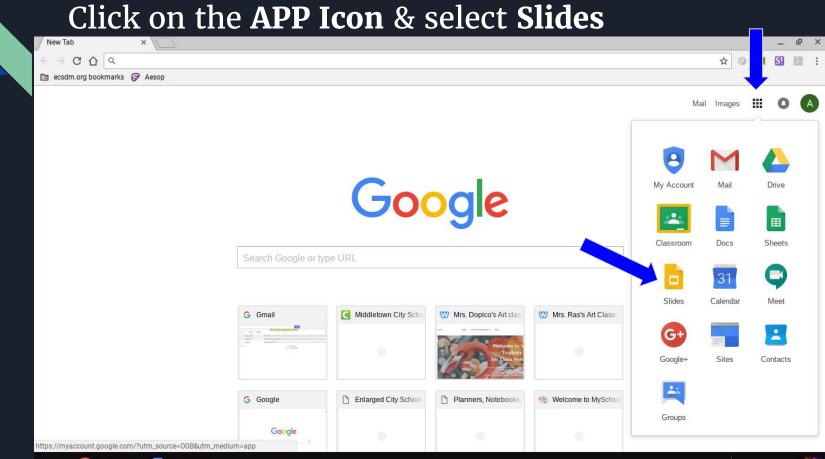

# Now, we are going to make another portfolio for **Do Now's**

Go to File, New, Presentation