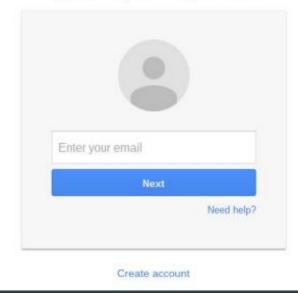

# Sign in with your **Middletown Google Account**

#### One account. All of Google.

Sign in with your Google Account