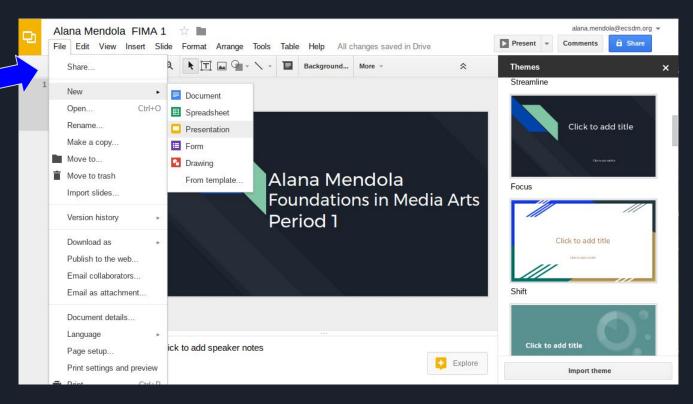

# Now, we are going to make another portfolio for **Do Now's**

Go to File, New, Presentation